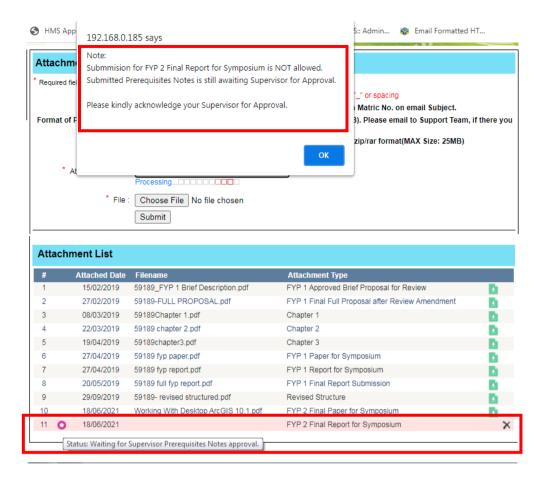

4. Once Supervisor has approved for your Prerequisites Notes, the list will showing submission for this attachment is allowed.