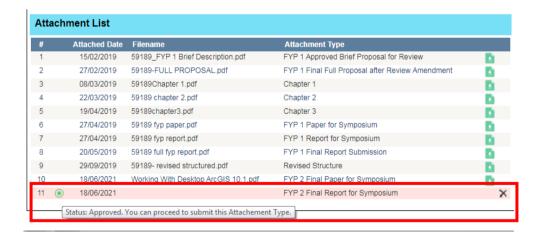

4. Once Supervisor has approved for your Prerequisites Notes, the list will showing submission for this attachment is allowed.