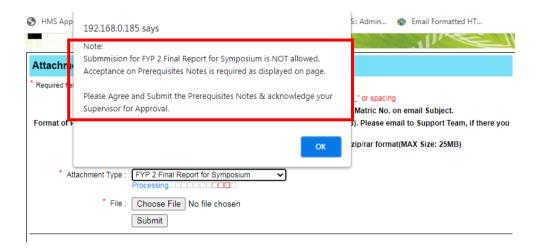

## Student Account: FYP 1 & 2

1. Any Attachment Type with **Prerequisites Notes** prompted is required for submit the Acceptance on displayed Prerequisites Notes for **Supervisor to approve** before allow to submit the attachments. Refer below:

2. Please check the displayed Prerequisites Notes before Submit for Supervisor approval as below. The File upload is disabled until the Supervisor has approved your Prerequisites Notes Acceptance.

3. Any submitted on Acceptance on Prerequisites Notes will be listed on list with status approval from supervisor. You're responsible for acknowledge your supervisor in order to submit your attachment without any delay.