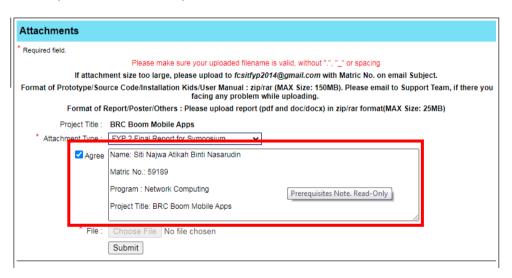

2. Please check the displayed Prerequisites Notes before Submit for Supervisor approval as below. The File upload is disabled until the Supervisor has approved your Prerequisites Notes Acceptance.

3. Any submitted on Acceptance on Prerequisites Notes will be listed on list with status approval from supervisor. You're responsible for acknowledge your supervisor in order to submit your attachment without any delay.

4. Once Supervisor has approved for your Prerequisites Notes, the list will showing submission for this attachment is allowed.